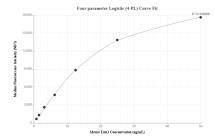

## Selected Validation Data

Cytometric bead array standard curve of MP02164-2, MOUSE Esm1 Recombinant Matched Antibody Pair, PBS Only. Capture antibody: 85814-2-PBS. Detection antibody: 85814-1-PBS. Standard: Eg2784. Range: 0.781-50 ng/mL