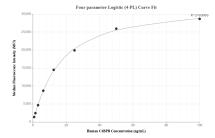

## Selected Validation Data

Cytometric bead array standard curve of MP02149-2, C4BPB Recombinant Matched Antibody Pair, PBS Only. Capture antibody: 85812-3-PBS. Detection antibody: 85812-2-PBS. Standard: Eg2976. Range: 0.781-100 ng/mL

Cytometric bead array standard curve of MP02149-1, C4BPB Recombinant Matched Antibody Pair, PBS Only. Capture antibody: 85812-1-PBS. Detection antibody: 85812-2-PBS. Standard: Eg2976. Range: 0.781-100 ng/mL