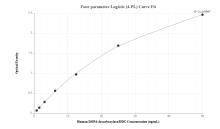

## Selected Validation Data

Sandwich ELISA standard curve of MP02154-1, Human DOPA decarboxylase/DDC Recombinant Matched Antibody Pair - PBS only. 85811-4-PBS was coated to a plate as the capture antibody and incubated with serial dilutions of standard Ag0219. 85811-3-PBS was HRP conjugated as the detection antibody. Range: 0.781-50 ng/mL