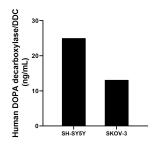

The mean DOPA decarboxylase/DDC concentration was determined to be 25.03 ng/mL in SH-SY5Y cell extract based on a 3.2 mg/mL extract load and 13.12 ng/mL in SKOV-3 cell extract based on a 1.2 mg/mL extract load.