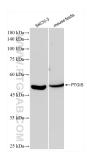

## Selected Validation Data

Various lysates were subjected to SDS PAGE followed by western blot with 85810-1-RR (PTGIS antibody) at dilution of 1:10000 incubated at room temperature for 1.5 hours. This data was developed using the same antibody clone with 85810-1-PBS in a different storage buffer formulation.