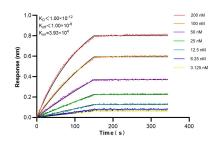

Biolayer interferometry (BLI) kinetic assays of 85810-1-RR against Human PTGIS were performed. The affinity constant is below 1 pM.