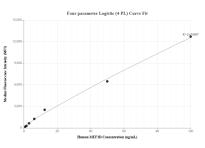

## Selected Validation Data

Sandwich ELISA standard curve of MP02136-3, Human MEF2D Recombinant Matched Antibody Pair - PBS only. 85801-3-PBS was coated to a plate as the capture antibody and incubated with serial dilutions of standard Ag5700. 85801-1-PBS was HRP conjugated as the detection antibody. Range: 0.313-20 ng/mL