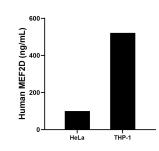

The mean MEF2D concentration was determined to be 100.38 ng/mL in HeLa cell extract based on a 1.5 mg/mL extract load and 521.78 ng/mL in THP-1 cell extract based on a 1.5 mg/mL extract load.

Cytometric bead array standard curve of MP02136-2, MEF 2D Recombinant Matched Antibody Pair, PBS Only. Capture antibody: 85801-3-PBS. Detection antibody: 85801-2-PBS. Standard: Ag5700. Range: 0.781-100 ng/mL