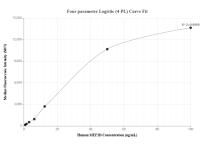

## Selected Validation Data

Sandwich ELISA standard curve of MP02136-3, Human MEF2D Recombinant Matched Antibody Pair - PBS only. 85801-3-PBS was coated to a plate as the capture antibody and incubated with serial dilutions of standard Ag5700. 85801-1-PBS was HRP conjugated as the detection antibody. Range: 0.313-20 ng/mL