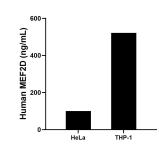

The mean MEF2D concentration was determined to be 100.38 ng/mL in HeLa cell extract based on a 1.5 mg/mL extract load and 521.78 ng/mL in THP-1 cell extract based on a 1.5 mg/mL extract load.

Cytometric bead array standard curve of MP02136-1, MEF 2D Recombinant Matched Antibody Pair, PBS Only. Capture antibody: 85801-1-PBS. Detection antibody: 85801-2-PBS. Standard: Ag5700. Range: 0.781-100 ng/mL