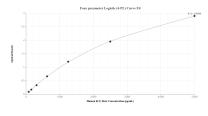

# Selected Validation Data

Sandwich ELISA standard curve of MP02128-3, Human hCG Beta Recombinant Matched Antibody Pair - PBS only. 85800-6-PBS was coated to a plate as the capture antibody and incubated with serial dilutions of standard Eg3378. 85800-5-PBS was HRP conjugated as the detection antibody. Range: 78.1-5000 pg/mL