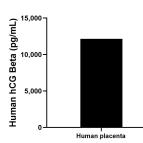

The mean hCG Beta concentration was determined to be 12,153.3 pg/mL in human placenta extract based on a 3.2 mg/mL extract load.