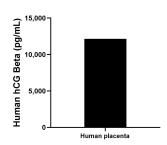

The mean hCG Beta concentration was determined to be 12,153.3 pg/mL in human placenta extract based on a 3.2 mg/mL extract load.