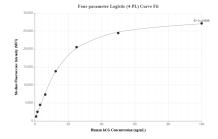

Cytometric bead array standard curve of MP02128-1, hCG Recombinant Matched Antibody Pair, PBS Only. Capture antibody: 85800-1-PBS. Detection antibody: 85800-3-PBS. Standard: Eg3378. Range: 0.781-100 ng/mL