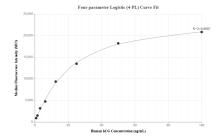

## Selected Validation Data

Cytometric bead array standard curve of MP02128-2, hCG Recombinant Matched Antibody Pair, PBS Only. Capture antibody: 85800-3-PBS. Detection antibody: 85800-2-PBS. Standard: Eg3378. Range: 0.781-100 ng/mL