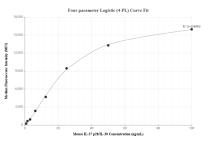

# Selected Validation Data

Cytometric bead array standard curve of MP02119-1, MOUSE IL-27 p28/IL-30 Recombinant Matched Antibody Pair, PBS Only. Capture antibody: 85795-3-PBS. Detection antibody: 85795-2-PBS. Standard: Eg0897. Range: 0.781-50 ng/mL. Cytometric bead array standard curve of MP02119-2, MOUSE IL-27 p28/IL-30 Recombinant Matched Antibody Pair, PBS Only. Capture antibody: 85795-3-PBS. Detection antibody: 85795-1-PBS. Standard: Eg0897. Range: 0.781-100 ng/mL