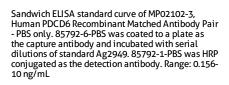

Cytometric bead array standard curve of MP02102-2, PDCD6 Recombinant Matched Antibody Pair, PBS Only. Capture antibody: 85792-2-PBS. Detection antibody: 85792-1-PBS. Standard: Ag2949. Range: 0.781-100 ng/mL