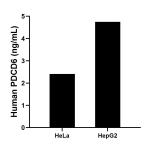

## **Selected Validation Data**

The mean PDCD6 concentration was determined to be 2.41 ng/mL in HeLa cell extract based on a 1.5 mg/mL extract load and 4.75 ng/mL in HepG2 cell extract based on a 1.8 mg/mL extract load.