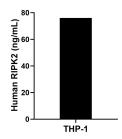

The mean RIPK2 concentration was determined to be 76.00 ng/mL in THP-1 cell extract based on a 1.50 mg/mL extract load.