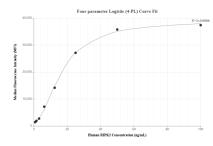

## Selected Validation Data

Cytometric bead array standard curve of MP02093-1, RIPK2 Recombinant Matched Antibody Pair, PBS Only. Capture antibody: 85760-3-PBS. Detection antibody: 85760-2-PBS. Standard: Ag0909. Range: 0.781-100 ng/mL