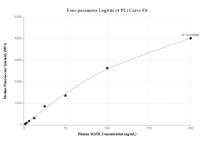

## Selected Validation Data

Cytometric bead array standard curve of MP02089-2, MATK Recombinant Matched Antibody Pair, PBS Only. Capture antibody: 85755-3-PBS. Detection antibody: 85755-2-PBS. Standard: Ag0128. Range: 1.563-200 ng/mL Cytometric bead array standard curve of MP02089-1, MATK Recombinant Matched Antibody Pair, PBS Only. Capture antibody: 85755-1-PBS. Detection antibody: 85755-2-PBS. Standard: Ag0128. Range: 1.563-200 ng/mL