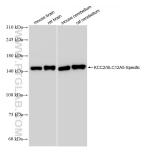

## Selected Validation Data

Various lysates were subjected to SDS PAGE followed by western blot with 85751-1-RR (KCC2/SLC12A5-Specific antibody) at dilution of 1:10000 incubated at room temperature for 1.5 hours. This data was developed using the same antibody clone with 85751-1-PBS in a different storage buffer formulation.