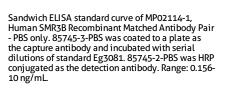

Cytometric bead array standard curve of MP02114-1, SMR3B Recombinant Matched Antibody Pair, PBS Only. Capture antibody: 85745-3-PBS. Detection antibody: 85745-2-PBS. Standard: Eg3081. Range: 0.313-40 ng/mL

Cytometric bead array standard curve of MP02114-2, SMR3B Recombinant Matched Antibody Pair, PBS Only. Capture antibody: 85745-2-PBS. Detection antibody: 85745-1-PBS. Standard: Eg3081. Range: 0.313-40 ng/mL