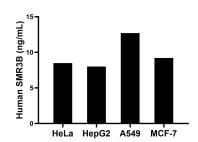

## **Selected Validation Data**

The mean SMR3B concentration was determined to be 8.50 ng/mL in Hela cell extract based on a 1.30 mg/mL extract load, 8.00 ng/mL in HepG2 cell extract based on a 0.90 mg/mL extract load, 12.70 ng/mL in A549 cell extract based on a 2.40 mg/mL extract load and 9.20 ng/mL in MCF-7 cell extract based on a 1.20 mg/mL extract load.