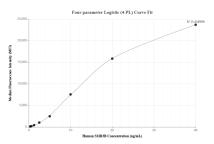

Cytometric bead array standard curve of MP02114-1, SMR3B Recombinant Matched Antibody Pair, PBS Only. Capture antibody: 85745-3-PBS. Detection antibody: 85745-2-PBS. Standard: Eg3081. Range: 0.313-40 ng/mL

Cytometric bead array standard curve of MP02114-2, SMR3B Recombinant Matched Antibody Pair, PBS Only. Capture antibody: 85745-2-PBS. Detection antibody: 85745-1-PBS. Standard: Eg3081. Range: 0.313-40 ng/mL