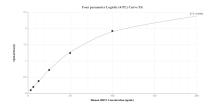

## **Selected Validation Data**

Sandwich ELISA standard curve of MP02109-1, Human SIRT2 Recombinant Matched Antibody Pair -PBS only. 85744-3-PBS was coated to a plate as the capture antibody and incubated with serial dilutions of standard Ag7556. 85744-1-PBS was HRP conjugated as the detection antibody. Range: 3.13-200 ng/mL

Cytometric bead array standard curve of MP02109-1, SIRT2 Recombinant Matched Antibody Pair, PBS Only. Capture antibody: 85744-3-PBS. Detection antibody: 85744-1-PBS. Standard: Ag7556. Range: 1.563-200 ng/mL