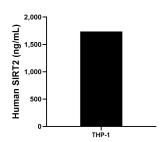

The mean SIRT2 concentration was determined to be 1,737.19 ng/mL in THP-1 cell extract based on a 3.40 mg/mL extract load.

Cytometric bead array standard curve of MP02109-2, SIRT2 Recombinant Matched Antibody Pair, PBS Only. Capture antibody: 85744-3-PBS. Detection antibody: 85744-2-PBS. Standard: Ag7556. Range: 1.563-200 ng/mL