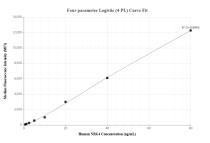

## Selected Validation Data

Cytometric bead array standard curve of MP02113-2, NRG4 Recombinant Matched Antibody Pair, PBS Only. Capture antibody: 85742-3-PBS. Detection antibody: 85742-2-PBS. Standard: Eg0997. Range: 1.25-80 ng/mL Cytometric bead array standard curve of MP02113-1, NRG4 Recombinant Matched Antibody Pair, PBS Only. Capture antibody: 85742-1-PBS. Detection antibody: 85742-2-PBS. Standard: Eg0997. Range: 0.625-80 ng/mL