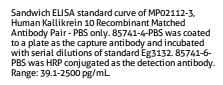

For Research Use Only

## KLK10 Recombinant antibody, PBS Only (Detector)

Catalog Number:85741-6-PBS



**Purification Method:** 

Protein A purification

CloneNo.:

242746E2

**Basic Information** 

Catalog Number: GenBank Accession Number: 85741-6-PBS NM\_002776.4

Concentration: GeneID (NCBI): 1 mg/ml 5655

Source: UNIPROT ID:
Rabbit 043240
Isotype: Full Name:

IgG kallikrein-related peptidase 10

Immunogen Catalog Number:Calculated MW:EG313230 kDa

**Applications** 

Tested Applications:

Sandwich ELISA, Indirect ELISA, Sample test

Species Specificity:

human

## **Background Information**

Storage

Storage:

Store at -80°C.

The product is shipped with ice packs. Upon receipt, store it immediately at -80°C

Storage Buffer: PBS only, pH7.3

## **Selected Validation Data**







Serum of six individual healthy human donors was measured. The Kallikrein 10 concentration of detected samples was determined to be 1,212.5 pg/mL with a range of 977.3-1,697.0 pg/mL