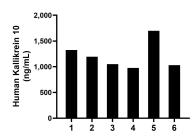

## **Selected Validation Data**

Serum of six individual healthy human donors was measured. The Kallikrein 10 concentration of detected samples was determined to be 1,212.5 pg/mL with a range of 977.3-1,697.0 pg/mL