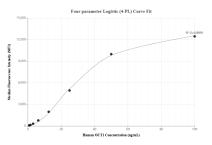

Cytometric bead array standard curve of MP02071-2, OCT1 Recombinant Matched Antibody Pair, PBS Only. Capture antibody: 85726-4-PBS. Detection antibody: 85726-3-PBS. Standard: Ag0586. Range: 0.781-100 ng/mL