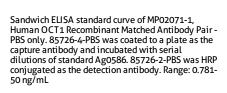

Cytometric bead array standard curve of MP02071-1, OCT1 Recombinant Matched Antibody Pair, PBS Only. Capture antibody: 85726-4-PBS. Detection antibody: 85726-2-PBS. Standard: Ag0586. Range: 0.781-100 ng/mL