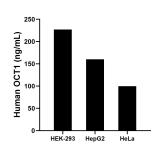

## **Selected Validation Data**

The mean OCT1 concentration was determined to be 226.91 ng/mL in HEK-293 cell extract based on a 2.2 mg/mL extract load, 160.11 ng/mL in HepG2 cell extract based on a 1.8 mg/mL extract load and 99.94 ng/mL in HeLa cell extract based on a 1.5 mg/mL extract load.