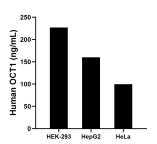

## **Selected Validation Data**

The mean OCT1 concentration was determined to be 226.91 ng/mL in HEK-293 cell extract based on a 2.2 mg/mL extract load, 160.11 ng/mL in HepG2 cell extract based on a 1.8 mg/mL extract load and 99.94 ng/mL in HeLa cell extract based on a 1.5 mg/mL extract load.