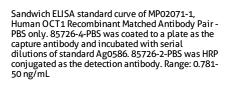

Cytometric bead array standard curve of MP02071-1, OCT1 Recombinant Matched Antibody Pair, PBS Only. Capture antibody: 85726-4-PBS. Detection antibody: 85726-2-PBS. Standard: Ag0586. Range: 0.781-100 ng/mL