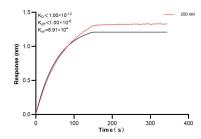

Biolayer interferometry (BLI) kinetic assay of 85725-4-PBS against Human ALDH3A1 was performed. The affinity constant is below 1 pM.