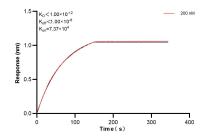

Biolayer interferometry (BLI) kinetic assay of 85725-3-PBS against Human ALDH3A1 was performed. The affinity constant is below 1 pM.