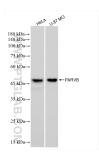

## Selected Validation Data

Various lysates were subjected to SDS PAGE followed by western blot with 85711-1-RR (PARVB antibody) at dilution of 1:5000 incubated at room temperature for 1.5 hours. This data was developed using the same antibody clone with 85711-1-PBS in a different storage buffer formulation.