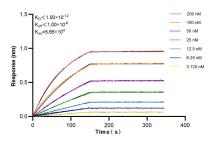

Biolayer interferometry (BLL) kinetic assays of 85711-1-RR against Human PARVB were performed. The affinity constant is below 1 pM.