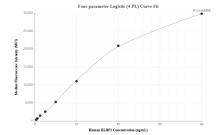

## Selected Validation Data

Cytometric bead array standard curve of MP02104-1, RLBP1 Recombinant Matched Antibody Pair, PBS Only. Capture antibody: 85697-4-PBS. Detection antibody: 85697-3-PBS. Standard: Ag7602. Range: 0.625-80 ng/mL