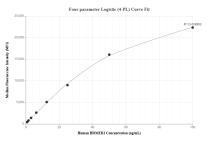

# Selected Validation Data

Cytometric bead array standard curve of MP02028-1, HOMER1 Recombinant Matched Antibody Pair, PBS Only. Capture antibody: 85692-3-PBS. Detection antibody: 85692-2-PBS. Standard: Ag3109. Range: 0.781-100 ng/mL Cytometric bead array standard curve of MP02028-2, HOMER1 Recombinant Matched Antibody Pair, PBS Only. Capture antibody: 85692-1-PBS. Detection antibody: 85692-2-PBS. Standard: Ag3109. Range: 0.781-100 ng/mL