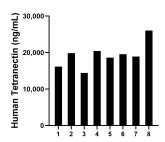

Serum of eight individual healthy human donors was measured. The human Tetranectin concentration of detected samples was determined to be 19,241.86 ng/mL with a range of 14,408.67 - 26,154.19 ng/mL