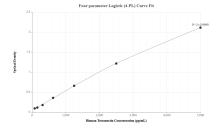

## **Selected Validation Data**

Sandwich ELISA standard curve of MP02030-3, Human Tetranectin Recombinant Matched Antibody Pair - PBS only. 85689-3-PBS was coated to a plate as the capture antibody and incubated with serial dilutions of standard Eg3063. 85689-4-PBS was HRP conjugated as the detection antibody. Range: 78.1-5000 pg/mL