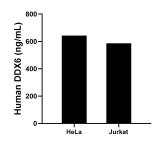

The mean DDX6 concentration was determined to be 642.84 ng/mL in HeLa cell extract based on a 1.80 mg/mL extract load and 585.66 ng/mL in Jurkat cell extract based on a 1.90 mg/mL extract load