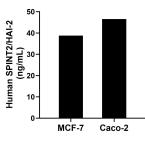

The mean SPINT2/HAI-2 concentration was determined to be 38.76 ng/mL in MCF-7 cell extract based on a 1.30 mg/mL extract load and 46.55 ng/mL in Caco-2 cell extract based on a 2.00 mg/mL extract load.