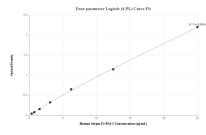

### Selected Validation Data

Sandwich ELISA standard curve of MP02035-3, Human Serpin E1/PAI-1 Recombinant Matched Antibody Pair - PBS only. 85683-4-PBS was coated to a plate as the capture antibody and incubated with serial dilutions of standard Eg3798. 85683-2-PBS was HRP conjugated as the detection antibody. Range: 0.391-25 ng/mL