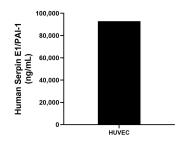

The mean Serpin E1/PAI-1 concentration was determined to be 92,887.56 ng/mL in HUVEC cell extract based on a 1.4 mg/mL extract load.

Cytometric bead array standard curve of MP02035-2, Serpin E1/PAI-1 Recombinant Matched Antibody Pair, PBS Only. Capture antibody: 85683-3-PBS. Detection antibody: 85683-2-PBS. Standard: Eg3798. Range: 1.563-200 ng/mL Cytometric bead array standard curve of MP02035-1, Serpin E1/PAI-1 Recombinant Matched Antibody Pair, PBS Only. Capture antibody: 85683-1-PBS. Detection antibody: 85683-2-PBS. Standard: Eg3798. Range: 1.563-200 ng/mL