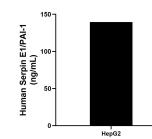

HepG2 were cultured in DMEM supplemented with 10% fetal bonive serum, 2.5 mM L-glutamine, 100 U/mL penicillin, and 100  $\mu$  g/mL streptomycin sulfate. An aliquot of the cell culture supernate was removed, assayed for human Serpin E1/PAI-1, and measured 139.44 ng/mL