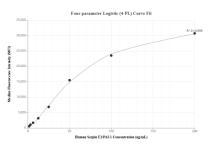

The mean Serpin E1/PAI-1 concentration was determined to be 92,887.56 ng/mL in HUVEC cell extract based on a 1.4 mg/mL extract load.

Cytometric bead array standard curve of MP02035-2, Serpin E1/PAI-1 Recombinant Matched Antibody Pair, PBS Only. Capture antibody: 85683-3-PBS. Detection antibody: 85683-2-PBS. Standard: Eg3798. Range: 1.563-200 ng/mL Cytometric bead array standard curve of MP02035-1, Serpin E1/PAI-1 Recombinant Matched Antibody Pair, PBS Only. Capture antibody: 85683-1-PBS. Detection antibody: 85683-2-PBS. Standard: Eg3798. Range: 1.563-200 ng/mL