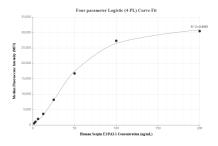

The mean Serpin E1/PAI-1 concentration was determined to be 92,887.56 ng/mL in HUVEC cell extract based on a 1.4 mg/mL extract load.

Cytometric bead array standard curve of MP02035-2, Serpin E1/PAI-1 Recombinant Matched Antibody Pair, PBS Only. Capture antibody: 85683-3-PBS. Detection antibody: 85683-2-PBS. Standard: Eg3798. Range: 1.563-200 ng/mL Cytometric bead array standard curve of MP02035-1, Serpin E1/PAI-1 Recombinant Matched Antibody Pair, PBS Only. Capture antibody: 85683-1-PBS. Detection antibody: 85683-2-PBS. Standard: Eg3798. Range: 1.563-200 ng/mL