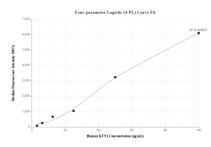

## Selected Validation Data

Cytometric bead array standard curve of MP02037-2, KTN1 Recombinant Matched Antibody Pair, PBS Only. Capture antibody: 85681-3-PBS. Detection antibody: 85681-1-PBS. Standard: Ag13854. Range: 3.125-100 ng/mL