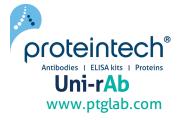

## Selected Validation Data

Cytometric bead array standard curve of MP02039-1, CXCL16 Recombinant Matched Antibody Pair, PBS Only. Capture antibody: 85680-3-PBS. Detection antibody: 85680-2-PBS. Standard: Eg2165. Range: 0.781-100 ng/mL Cytometric bead array standard curve of MP02039-2, CXCL16 Recombinant Matched Antibody Pair, PBS Only. Capture antibody: 85680-1-PBS. Detection antibody: 85680-2-PBS. Standard: Eg2165. Range: 0.781-100 ng/mL