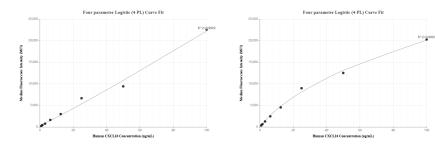

## Selected Validation Data

Cytometric bead array standard curve of MP02039-1, CXCL16 Recombinant Matched Antibody Pair, PBS Only. Capture antibody: 85680-3-PBS. Detection antibody: 85680-2-PBS. Standard: Eg2165. Range: 0.781-100 ng/mL Cytometric bead array standard curve of MP02039-2, CXCL16 Recombinant Matched Antibody Pair, PBS Only. Capture antibody: 85680-1-PBS. Detection antibody: 85680-2-PBS. Standard: Eg2165. Range: 0.781-100 ng/mL