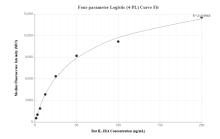

## Selected Validation Data

Cytometric bead array standard curve of MP02044-2, RAT IL-1RA Recombinant Matched Antibody Pair, PBS Only. Capture antibody: 85672-3-PBS. Detection antibody: 85672-2-PBS. Standard: Eg3206. Range: 1.563-200 ng/mL