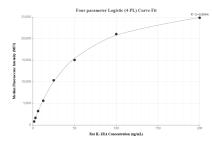

# Selected Validation Data

Cytometric bead array standard curve of MP02044-1, RAT IL-1RA Recombinant Matched Antibody Pair, PBS Only. Capture antibody: 85672-1-PBS. Detection antibody: 85672-3-PBS. Standard: Eg3206. Range: 1.563-200 ng/mL