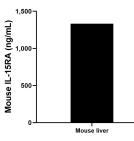

The mean IL-15RA concentration was determined to be 1,332.06 ng/mL in mouse liver tissue extract based on a 3.7 mg/mL extract load.