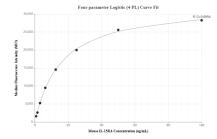

## Selected Validation Data

Cytometric bead array standard curve of MP02016-2, MOUSE IL-15RA Recombinant Matched Antibody Pair, PBS Only. Capture antibody: 98406-2-PBS. Detection antibody: 85671-1-PBS. Standard: Eg2687. Range: 0.781-100 ng/mL