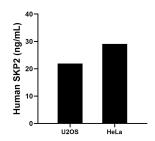

The mean SKP2 concentration was determined to be 21.92 ng/mL in U2OS cell extract based on a 1.40 mg/mL extract load and 29.08 ng/mL in HeLa cell extract based on a 1.80 mg/mL extract load.