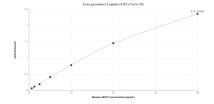

## **Selected Validation Data**

Sandwich ELISA standard curve of MP02007-3, Human SKP2 Recombinant Matched Antibody Pair-PBS only. 85670-7-PBS was coated to a plate as the capture antibody and incubated with serial dilutions of standard Ag6826. 85670-6-PBS was HRP conjugated as the detection antibody. Range: 0.625-40 ng/mL