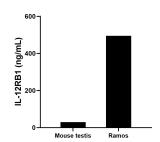

The mean IL-12RB1 concentration was determined to be 29.82 ng/mL in mouse testis tissue extract based on a 1.1 mg/mL extract load and 495.17 ng/mL in Ramos cell extract based on a 1.4 mg/mL extract load.