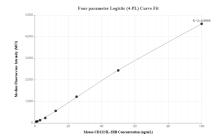

## Selected Validation Data

Cytometric bead array standard curve of MP02046-2, MOUSE CD122/IL-2RB Recombinant Matched Antibody Pair, PBS Only. Capture antibody: 85660-3-PBS. Detection antibody: 85660-2-PBS. Standard: Eg2709. Range: 0.781-100 ng/mL