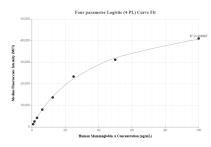

# Selected Validation Data

Cytometric bead array standard curve of MP02024-1, Mammaglobin A Recombinant Matched Antibody Pair, PBS Only. Capture antibody: 85657-2-PBS. Detection antibody: 85657-1-PBS. Standard: Eg2887. Range: 0.781-100 ng/mL