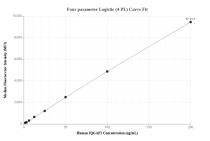

## Selected Validation Data

Cytometric bead array standard curve of MP02009-1, IQGAP1 Recombinant Matched Antibody Pair, PBS Only. Capture antibody: 85651-5-PBS. Detection antibody: 85651-4-PBS. Standard: Ag19321. Range: 1.563-200 ng/mL Cytometric bead array standard curve of MP02009-2, IQGAP1 Recombinant Matched Antibody Pair, PBS Only. Capture antibody: 85651-3-PBS. Detection antibody: 85651-4-PBS. Standard: Ag19321. Range: 1.563-200 ng/mL