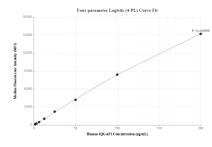

## Selected Validation Data

Cytometric bead array standard curve of MP02009-1, IQGAP1 Recombinant Matched Antibody Pair, PBS Only. Capture antibody: 85651-5-PBS. Detection antibody: 85651-4-PBS. Standard: Ag19321. Range: 1.563-200 ng/mL Cytometric bead array standard curve of MP02009-2, IQGAP1 Recombinant Matched Antibody Pair, PBS Only. Capture antibody: 85651-3-PBS. Detection antibody: 85651-4-PBS. Standard: Ag19321. Range: 1.563-200 ng/mL