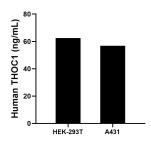

The mean THOC1 concentration was determined to be 62.5 ng/mL in HEK-293T cell extract based on a 3.2 mg/mL extract load and 56.8 ng/mL in A431 cell extract based on a 3.7 mg/mL extract load.