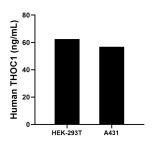

The mean THOC1 concentration was determined to be 62.5 ng/mL in HEK-293T cell extract based on a 3.2 mg/mL extract load and 56.8 ng/mL in A431 cell extract based on a 3.7 mg/mL extract load.

Cytometric bead array standard curve of MP02063-1, THOC1 Recombinant Matched Antibody Pair, PBS Only. Capture antibody: 85642-4-PBS. Detection antibody: 85642-3-PBS. Standard: Ag1352. Range: 0.781-100 ng/mL