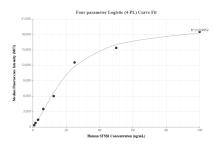

## Selected Validation Data

Cytometric bead array standard curve of MP02058-2, SF 3B1 Recombinant Matched Antibody Pair, PBS Only. Capture antibody: 85640-3-PBS. Detection antibody: 85640-2-PBS. Standard: Ag26689. Range: 0.781-100 ng/mL