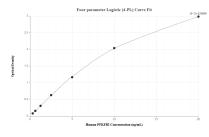

## Selected Validation Data

Sandwich ELISA standard curve of MP02061-3, Human PFKFB2 Recombinant Matched Antibody Pair - PBS only. 85639-3-PBS was coated to a plate as the capture antibody and incubated with serial dilutions of standard Ag32347. 85639-5-PBS was HRP conjugated as the detection antibody. Range: 0.313-20 ng/mL