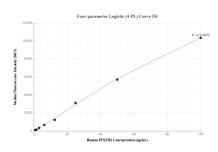

## Selected Validation Data

Sandwich ELISA standard curve of MP02061-3, Human PFKFB2 Recombinant Matched Antibody Pair - PBS only. 85639-3-PBS was coated to a plate as the capture antibody and incubated with serial dilutions of standard Ag32347. 85639-5-PBS was HRP conjugated as the detection antibody. Range: 0.313-20 ng/mL