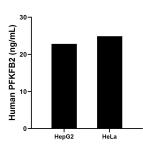

The mean PFKFB2 concentration was determined to be 22.84 ng/mL in HepG2 cell extract based on a 1.8 mg/mL extract load and 24.89 ng/mL in HeLa cell extract based on a 1.8 mg/mL extract load.

Cytometric bead array standard curve of MP02061-2, PFKFB2 Recombinant Matched Antibody Pair, PBS Only. Capture antibody: 85639-3-PBS. Detection antibody: 85639-2-PBS. Standard: Ag32347. Range: 0.781-100 ng/mL