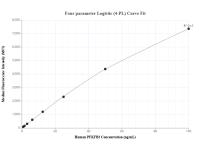

Cytometric bead array standard curve of MP02061-1, PFKFB2 Recombinant Matched Antibody Pair, PBS Only. Capture antibody: 85639-3-PBS. Detection antibody: 85639-1-PBS. Standard: Ag32347. Range: 0.781-100 ng/mL