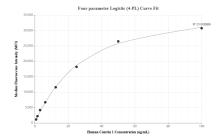

## Selected Validation Data

Cytometric bead array standard curve of MP02059-1, Centrin 1 Recombinant Matched Antibody Pair, PBS Only. Capture antibody: 85637-4-PBS. Detection antibody: 85637-3-PBS. Standard: Ag3529. Range: 0.781-100 ng/mL