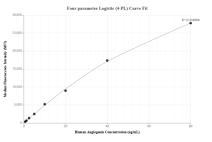

## Selected Validation Data

Cytometric bead array standard curve of MP02050-2, Angiogenin Recombinant Matched Antibody Pair, PBS Only. Capture antibody: 85635-3-PBS. Detection antibody: 85635-2-PBS. Standard: Eg1930. Range: 0.625-80 ng/mL Cytometric bead array standard curve of MP02050-1, Angiogenin Recombinant Matched Antibody Pair, PBS Only. Capture antibody: 85635-1-PBS. Detection antibody: 85635-2-PBS. Standard: Eg1930. Range: 0.625-80 ng/mL