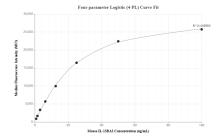

## **Selected Validation Data**

Cytometric bead array standard curve of MP02013-2, MOUSE IL-13RA2 Recombinant Matched Antibody Pair, PBS Only. Capture antibody: 85631-4-PBS. Detection antibody: 85631-3-PBS. Standard: Eg3118. Range: 0.781-100 ng/mL

Cytometric bead array standard curve of MP02013-1, MOUSE IL-13RA2 Recombinant Matched Antibody Pair, PBS Only. Capture antibody: 85631-4-PBS. Detection antibody: 85631-2-PBS. Standard: Eg3118. Range: 0.781-100 ng/mL