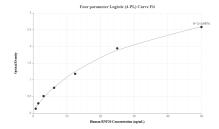

## Selected Validation Data

The mean RNF 20 concentration was determined to be 55.74 ng/mL in K-562 cell extract based on a 2.5 mg/mL extract load.