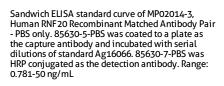

## Selected Validation Data

The mean RNF 20 concentration was determined to be 55.74 ng/mL in K-562 cell extract based on a 2.5 mg/mL extract load.