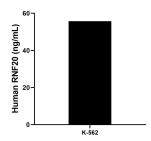

## Selected Validation Data

The mean RNF 20 concentration was determined to be 55.74 ng/mL in K-562 cell extract based on a 2.5 mg/mL extract load.