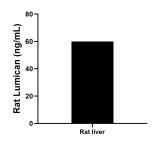

The mean Lumican concentration was determined to be 60.00 ng/mL in rat liver tissue extract based on a 2.60 mg/mL extract load.

Serum of sixteen rats was measured. The Lumican concentration of detected samples was determined to be 6,610.77 ng/mL with a range of 2,516.46 - 16,398.52 ng/mL