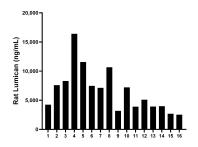

The mean Lumican concentration was determined to be 60.00 ng/mL in rat liver tissue extract based on a 2.60 mg/mL extract load.

Serum of sixteen rats was measured. The Lumican concentration of detected samples was determined to be 6,610.77 ng/mL with a range of 2,516.46 - 16,398.52 ng/mL