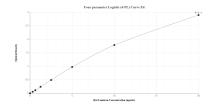

## Selected Validation Data

Sandwich ELISA standard curve of MP02015-3, Rat Lumican Recombinant Matched Antibody Pair - PBS only. 85629-6-PBS was coated to a plate as the capture antibody and incubated with serial dilutions of standard Eg3410. 85629-5-PBS was HRP conjugated as the detection antibody. Range: 0.313-20 ng/mL